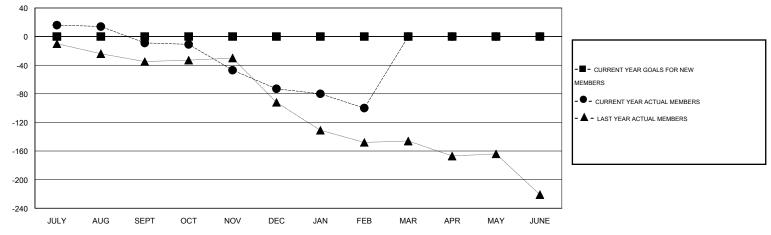

## GOALS AND ACTUAL MEMBERS CUMULATIVE

| DROPPED CLUBS: 3  DROPPED MEMBERS |                 | 21 CLUBS OF 44 ADDED 1 OR MORE<br>NEW MEMBERS | GENDER DISTRIBU  MALE  FEMALE         | TION<br>939 (73.36%)<br>341 (26.64%) |           |
|-----------------------------------|-----------------|-----------------------------------------------|---------------------------------------|--------------------------------------|-----------|
| DECEASED  CLUB CANCELLED  OTHER   | 12<br>28<br>167 | CLICK HERE FOR HEALTH ASSESSMENT DATA         | FAMILY UNIT MEMBERS HEAD OF HOUSEHOLD |                                      | 164<br>82 |
| TOTAL                             | 207             |                                               | NON-HEAD OF HOUSEHOL                  | 82                                   |           |